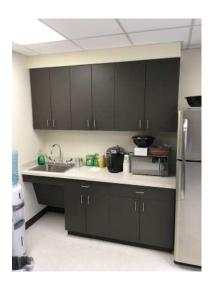

## Kitchenette - ~40-80 SF (Multiple Office Spaces)

• with accessible sink & storage.

- There are (4) standard kitchenette types for BSD projects. They
  are predominantly driven by accessibility requirements for sink
  approach, reach range, and shelf space.
  - K1 -- Width = 4'-8" to 5'-8" (range)
  - K2 -- Width = 5'-9" (min.)
  - K3 -- Width = 9'-3.5" (min.)
  - K4 -- Width = 10'-5" (min.)
  - K4D -- Width = 10'-5" (min.)
- Kitchenette types may be mirrored in plan/elevation to accommodate existing conditions.
- For large kitchenettes serving a high volume of occupants, a grease trap may be located below the accessible reach range within the lower cabinet adjacent to the sink.
- Appliances are not included in the project budget.
- For component specifications see link to folder: **Standards**

## **Summary of Kitchenette Types**