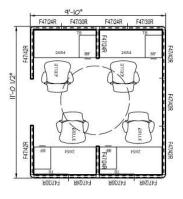

## **Shared Office - 135 SF (4 Occupants)**

Furniture Packages: 1A

S135/4 Typical Layout

### • with walls & door.

S135/4 Typical Layout