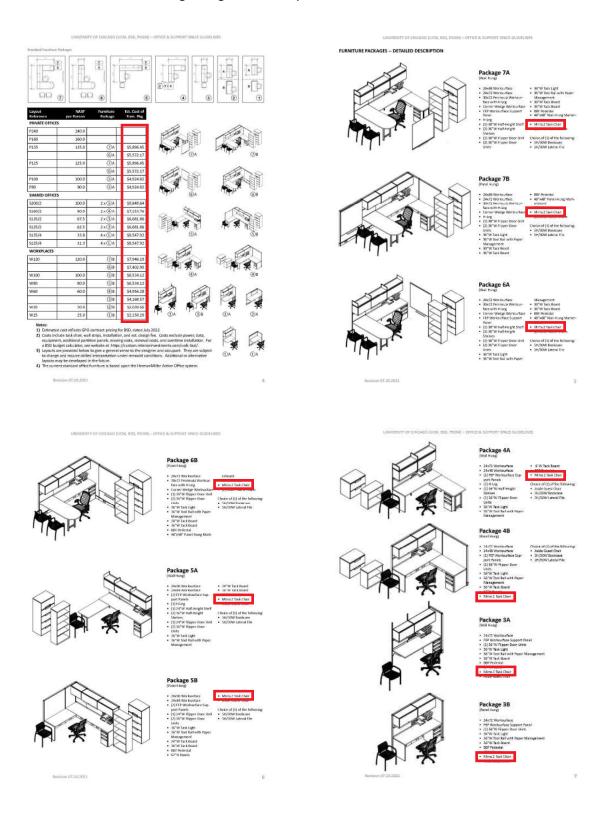

#### **FURNITURE PACKAGES -- DETAILED DESCRIPTION**

## Package 7A

Wall Hung)

- 24x48 Worksurface
- 24x72 Worksurface
- 30x72 Peninsula Worksurface with H-Leg
- Corner Wedge Worksurface
- FEP Worksurface Support Panel
- H-Leg
- (1) 30"W Half-Height Shelf
- (2) 36"W Half-Height Shelves
- (1) 30"W Flipper Door Unit
- (2) 36"W Flipper Door Units

- 36"W Task Light
- 36"W Tool Rail with Paper Management
- 30"W Tack Board
- 36"W Tack Board
- BBF Pedestal
- 48"x48" Wall-Hung Markerboard
- Mirra 2 Task Chair
- (2) Aside Guest Chairs

Choice of (1) of the following:

- 5H/30W Bookcase
- 5H/30W Lateral File

## Package 7B

(Panel Hung)

- 24x48 Worksurface
- 24x72 Worksurface
- 30x72 Peninsula Worksurface with H-Leg
- Corner Wedge Worksurface
- H-Leg
- (1) 30"W Flipper Door Unit
- (2) 36"W Flipper Door Units
- 36"W Task Light
- 36"W Tool Rail with Paper Management
- 30"W Tack Board
- 36"W Tack Board

- BBF Pedestal
- 48"x48" Panel-Hung Markerboard
- 67"H Panels
- Mirra 2 Task Chair
- (2) Aside Guest Chairs

Choice of (1) of the following:

- 5H/30W Bookcase
- 5H/30W Lateral File

## Package 6A

(Wall Hung)

- 24x72 Worksurface
- 30x72 Peninsula Worksurface with H-Leg
- Corner Wedge Worksurface
- FEP Worksurface Support Panel
- (1) 30"W Half-Height Shelf
- (2) 36"W Half-Height Shelves
- (1) 30"W Flipper Door Unit
- (2) 36"W Flipper Door Units
- 36"W Task Light
- 36"W Tool Rail with Paper

- Management
- 30"W Tack Board
- 36"W Tack Board
- BBF Pedestal
- 48"x48" Wall-Hung Markerboard
- Mirra 2 Task Chair
- (2) Aside Guest Chairs

Choice of (1) of the following:

- 5H/30W Bookcase
- 5H/30W Lateral File

# Package 6B (Panel Hung)

- 24x72 Worksurface
- 30x72 Peninsula Worksurface with H-Leg
- Corner Wedge Worksurface
- (1) 30"W Flipper Door Unit
- (2) 36"W Flipper Door Units
- 36"W Task Light
- 36"W Tool Rail with Paper Management
- 30"W Tack Board
- 36"W Tack Board
- BBF Pedestal
- 48"x48" Panel-Hung Mark-

#### erboard

- 67"H Panels
- · Mirra 2 Task Chair
- (2) Aside Guest Chairs

#### Choice of (1) of the following:

- 5H/30W Bookcase
- 5H/30W Lateral File

## Package 5A

(Wall Hung)

- 24x96 Worksurface
- 24x48 Worksurface
- (2) FEP Worksurface Support Panels
- (1) H-Leg
- (1) 24"W Half-Height Shelf
- (2) 36"W Half-Height Shelves
- (1) 24"W Flipper Door Unit
- (2) 36"W Flipper Door Units
- 36"W Task Light
- · 36"W Tool Rail with Paper Management

- 24"W Tack Board
- 36"W Tack Board
- BBF Pedestal
- Mirra 2 Task Chair
- Aside Guest Chair

#### Choice of (1) of the following:

- 5H/30W Bookcase
- 5H/30W Lateral File

Revision 07.20.2021

## Package 5B

(Panel Hung)

- 24x96 Worksurface
- 24x48 Worksurface
- (2) FEP Worksurface Support Panels
- (1) 24"W Flipper Door Unit
- (2) 36"W Flipper Door Units
- 36"W Task Light
- 36"W Tool Rail with Paper Management
- 24"W Tack Board
- 36"W Tack Board
- BBF Pedestal
- 67"H Panels

- Mirra 2 Task Chair
- · Aside Guest Chair

Choice of (1) of the following:

6

- 5H/30W Bookcase
- 5H/30W Lateral File

# Package 4A (Wall Hung)

- 24x72 Worksurface
- 24x48 Worksurface
- (2) FEP Worksurface Support Panels
- (1) H-Leg
- (2) 36"W Half-Height Shelves
- (2) 36"W Flipper Door Units
- 36"W Task Light
- 36"W Tool Rail with Paper Management

- 6"W Tack Board
- BBF Pedestal
- Mirra 2 Task Chair

Choice of (1) of the following:

- Aside Guest Chair
- 2H/30W Bookcase
- 2H/30W Lateral File

# Package 4B

(Panel Hung)

- 24x72 Worksurface
- 24x48 Worksurface
- (2) FEP Worksurface Support Panels
- (2) 36"W Flipper Door Units
- 36"W Task Light
- 36"W Tool Rail with Paper Management
- 36"W Tack Board
- 67"H Panels
- Mirra 2 Task Chair

Choice of (1) of the following:

- Aside Guest Chair
- 2H/30W Bookcase
- 2H/30W Lateral File

- 24x72 Worksurface
- FEP Worksurface Support Panel
- (2) 36"W Flipper Door Units
- 36"W Task Light
- 36"W Tool Rail with Paper Management
- 36"W Tack Board
- BBF Pedestal
- 67"H Panels
- Mirra 2 Task Chair
- · Aside Guest Chair

- 24x72 Worksurface
- FEP Worksurface Support Panel
- (2) 36"W Flipper Door Units
- 36"W Task Light
- 36"W Tool Rail with Paper Management
- 36"W Tack Board
- BBF Pedestal
- 67"H Panels
- Mirra 2 Task Chair
- · Aside Guest Chair