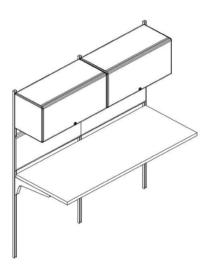

## Package 7A

Wall Hung)

- 24x48 Worksurface
- 24x72 Worksurface
- 30x72 Peninsula Worksurface with H-Leg
- Corner Wedge Worksurface
- FEP Worksurface Support Panel
- H-Leg
- (1) 30"W Half-Height Shelf
- (2) 36"W Half-Height Shelves
- (1) 30"W Flipper Door Unit
- (2) 36"W Flipper Door Units

- 36"W Task Light
- 36"W Tool Rail with Paper Management
- 30"W Tack Board
- 36"W Tack Board
- BBF Pedestal
- 48"x48" Wall-Hung Markerboard
- Mirra 2 Task Chair
- (2) Aside Guest Chairs

Choice of (1) of the following:

- 5H/30W Bookcase
- 5H/30W Lateral File