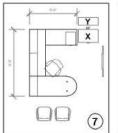

## Workstation - 120 SF (1 Occupant)

• with panels, no door.

Furniture Packages: 6B, 7B

W120 Typical Layout

W120 Typical Layout

## Package 7B

(Panel Hung)

- 24x48 Worksurface
- 24x72 Worksurface
- 30x72 Peninsula Worksurface with H-Leg
- Corner Wedge Worksurface
- H-Leg
- (1) 30"W Flipper Door Unit
- (2) 36"W Flipper Door Units
- 36"W Task Light
- 36"W Tool Rail with Paper Management
- 30"W Tack Board
- 36"W Tack Board