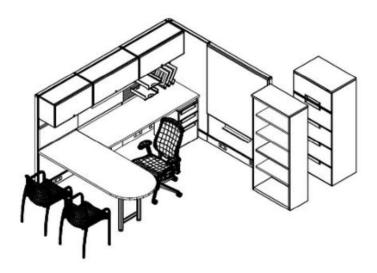

## Private Office - 135 SF (1 Occupant)

Furniture Packages: 6A, 7A

P135 Typical Layout

• with walls & door.

P135 Typical Layout

## **Shared Office - 160 SF (2 Occupants)**

Furniture Packages: 4A

S160/2 Typical Layout

• with walls & door.

S160/2 Typical Layout