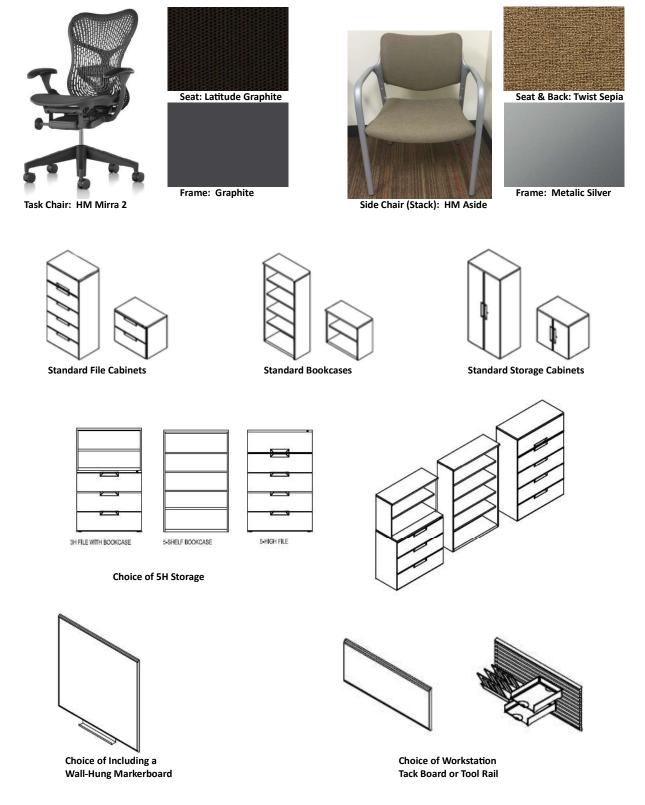

#### **Standard Furniture Packages**

| Layout          | NASF       | Furniture  | Est. Cost of |
|-----------------|------------|------------|--------------|
| Reference       | per Person | Package    | Furn. Pkg.   |
| PRIVATE OFFICES | ;          |            |              |
| P240            | 240.0      |            |              |
| P160            | 160.0      |            |              |
| P135            | 135.0      | (7)A       | \$5,896.45   |
|                 |            | <b>6</b> A | \$5,572.17   |
| P125            | 125.0      | (7)A       | \$5,896.45   |
|                 |            | <b>6</b> A | \$5,572.17   |
| P100            | 100.0      | (5)A       | \$4,924.82   |
| P80             | 80.0       | (5)A       | \$4,924.82   |
| SHARED OFFICES  | ,          | <u> </u>   |              |
| S200/2          | 100.0      | 2 x (5) A  | \$9,849.64   |
| S160/2          | 80.0       | 2 x 4 A    | \$7,153.76   |
| S135/2          | 67.5       | 2 x ③ A    | \$6,681.86   |
| S125/2          | 62.5       | 2 x ③ A    | \$6,681.86   |
| S135/4          | 33.8       | 4 x ① A    | \$8,547.92   |
| S125/4          | 31.3       | 4 x ① A    | \$8,547.92   |
| WORKPLACES      | '          |            |              |
| W120            | 120.0      | (7) в      | \$7,946.19   |
|                 |            | <u> </u>   | \$7,402.90   |
| W100            | 100.0      | (5)B       | \$6,534.12   |
| W80             | 80.0       | (5)B       | \$6,534.12   |
| W60             | 60.0       | <b>4</b> B | \$4,956.28   |
|                 |            | 3B         | \$4,168.57   |
| W30             | 30.0       | 2В         | \$2,630.66   |
| W25             | 25.0       | ①B         | \$2,150.29   |

## Notes:

- 1) Estimated cost reflects GPO contract pricing for BSD, dated July 2022.
- 2) Costs include task chair, wall strips, installation, and est. design fee. Costs exclude power, data, equipment, additional partition panels, moving costs, removal costs, and overtime installation. For a BSD budget calculator, see website at https://custom.interiorinvestments.com/uofc-bsd/.
- **3)** Layouts are provided below to give a general sense to the designer and occupant. They are subject to change and require skilled interpretation under remodel conditions. Additional or alternative layouts may be developed in the future.
- **4)** The current standard office furniture is based upon the HermanMiller Action Office system.

#### **FURNITURE PACKAGES -- DETAILED DESCRIPTION**

## Package 7A

Wall Hung)

- 24x48 Worksurface
- 24x72 Worksurface
- 30x72 Peninsula Worksurface with H-Leg
- Corner Wedge Worksurface
- FEP Worksurface Support Panel
- H-Leg
- (1) 30"W Half-Height Shelf
- (2) 36"W Half-Height Shelves
- (1) 30"W Flipper Door Unit
- (2) 36"W Flipper Door Units

- 36"W Task Light
- 36"W Tool Rail with Paper Management
- 30"W Tack Board
- 36"W Tack Board
- BBF Pedestal
- 48"x48" Wall-Hung Markerboard
- Mirra 2 Task Chair
- (2) Aside Guest Chairs

Choice of (1) of the following:

- 5H/30W Bookcase
- 5H/30W Lateral File