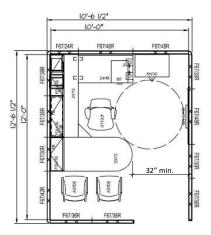

## Kitchenette - ~40-80 SF (Multiple Office Spaces)

• with accessible sink & storage.

- There are (4) standard kitchenette types for BSD projects. They
  are predominantly driven by accessibility requirements for sink
  approach, reach range, and shelf space.
  - K1 -- Width = 4'-8" to 5'-8" (range)
  - K2 -- Width = 5'-9" (min.)
  - K3 -- Width = 9'-3.5" (min.)
  - K4 -- Width = 10'-5" (min.)
  - K4D -- Width = 10'-5" (min.)
- Kitchenette types may be mirrored in plan/elevation to accommodate existing conditions.
- For large kitchenettes serving a high volume of occupants, a grease trap may be located below the accessible reach range within the lower cabinet adjacent to the sink.
- Appliances are not included in the project budget.
- For component specifications see link to folder: **Standards**

## K1

- Side-approach sink.
- Fridge to side.
- Width = 4'-8" to 5'-8" (range).
- Upper storage = 9.3 SF (12")
- Lower storage = 9.3 SF (22.5")

## Κ2

- Front-approach sink.
- Fridge to side.
- Width = 5'-9" (min.).
- Upper storage = 11.4 SF (12")
- Lower storage = 11.4 SF (22.5")

## К3

- Side-approach sink.
- Under-counter fridge.
- Width = 9'-3.5" (min.).
- Upper storage = 18.6 SF (12")
- Lower storage = 18.6 SF (22.5")