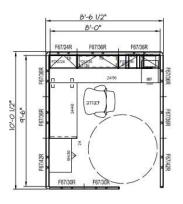

## **Shared Office - 135 SF (4 Occupants)**

Furniture Packages: 1A

S135/4 Typical Layout

### • with walls & door.

S135/4 Typical Layout