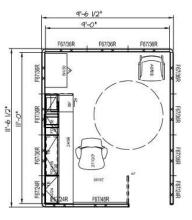

## **Shared Office - 160 SF (2 Occupants)**

Furniture Packages: 4A

S160/2 Typical Layout

• with walls & door.

S160/2 Typical Layout

#### • with walls & door.

Furniture Packages: 3A

S135/2 Typical Layout

S135/2 Typical Layout