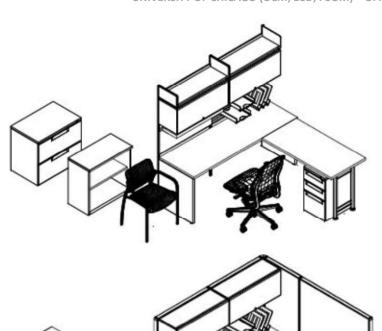

## Private Office - 135 SF (1 Occupant)

Furniture Packages: 6A, 7A

P135 Typical Layout

• with walls & door.

P135 Typical Layout

## **Private Office - 100 SF (1 Occupant)**

• with walls & door.

Furniture Packages: (5)A

P100 Typical Layout

P100 Typical Layout

## **Private Office - 80 SF (1 Occupant)**

• with walls & door.

Furniture Packages: (5) A

P100 Typical Layout

P100 Typical Layout