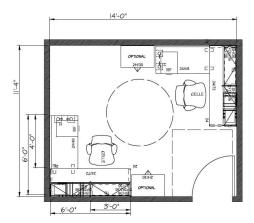

## **Shared Office - 160 SF (2 Occupants)**

Furniture Packages: 4A

S160/2 Typical Layout

• with walls & door.

S160/2 Typical Layout