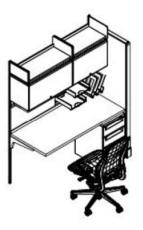

## Private Office - 135 SF (1 Occupant)

Furniture Packages: 6A, 7A

P135 Typical Layout

• with walls & door.

P135 Typical Layout