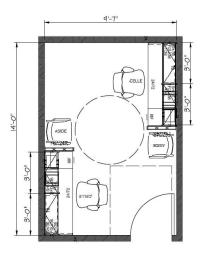

## **Shared Office - 160 SF (2 Occupants)**

Furniture Packages: 4A

S160/2 Typical Layout

• with walls & door.

S160/2 Typical Layout