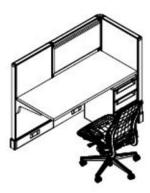

## Workstation - 120 SF (1 Occupant)

• with panels, no door.

Furniture Packages: 6B, 7B

W120 Typical Layout

W120 Typical Layout