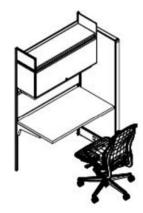

## **Private Office - 100 SF (1 Occupant)**

• with walls & door.

Furniture Packages: (5)A

P100 Typical Layout

P100 Typical Layout

## **Private Office - 80 SF (1 Occupant)**

• with walls & door.

Furniture Packages: (5) A

P100 Typical Layout

P100 Typical Layout