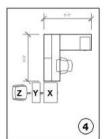

## **Shared Office - 135 SF (4 Occupants)**

Furniture Packages: 1A

S135/4 Typical Layout

### • with walls & door.

S135/4 Typical Layout