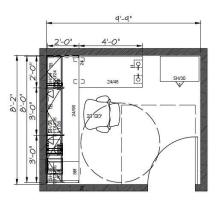

## Workstation - 100 SF (1 Occupant)

Furniture Packages: 5B

W100 Typical Layout

W100 Typical Layout

## Workstation - 80 SF (1 Occupants)

Furniture Packages: (5)B

W100 Typical Layout

W100 Typical Layout