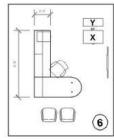

## **Shared Office - 160 SF (2 Occupants)**

Furniture Packages: 4A

S160/2 Typical Layout

• with walls & door.

S160/2 Typical Layout

# Package 4A (Wall Hung)

- 24x72 Worksurface
- 24x48 Worksurface
- (2) FEP Worksurface Support Panels
- (1) H-Leg
- (2) 36"W Half-Height Shelves
- (2) 36"W Flipper Door Units
- 36"W Task Light
- 36"W Tool Rail with Paper Management