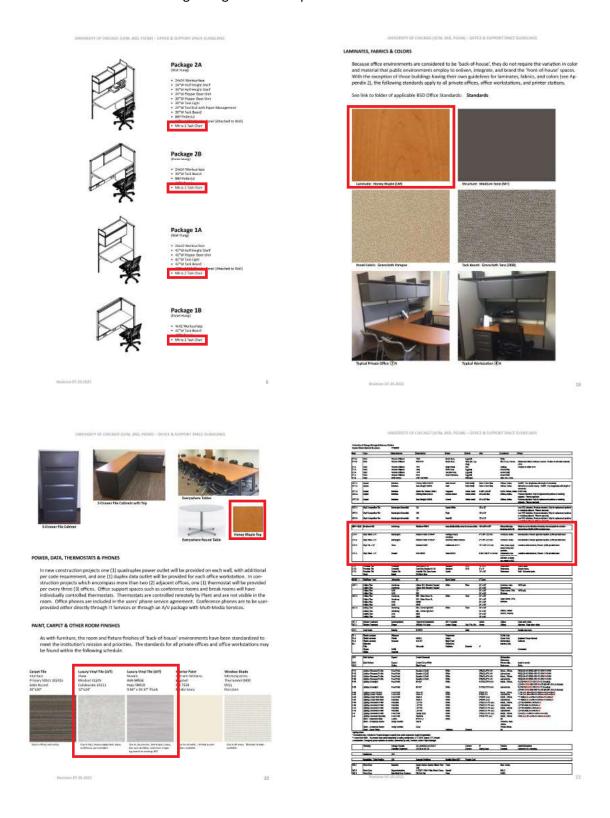

## **LAMINATES, FABRICS & COLORS**

Because office environments are considered to be 'back-of-house', they do not require the variation in color and material that public environments employ to enliven, integrate, and brand the 'front-of-house' spaces. With the exception of those buildings having their own guidelines for laminates, fabrics, and colors (see Appendix 2), the following standards apply to all private offices, office workstations, and printer stations.

See link to folder of applicable BSD Office Standards: Standards

Laminate: Honey Maple (LM)

Structure: Medium Tone (MT)

**Panel Fabric: Grasscloth Pampas** 

Tack Board: Grasscloth Taro (2108)

Typical Private Office 7A

Typical Workstation 4A