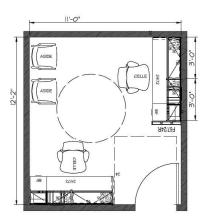

## **Shared Office - 135 SF (4 Occupants)**

Furniture Packages: 1A

S135/4 Typical Layout