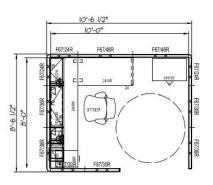

## **Shared Office - 135 SF (3 Occupants)**

Furniture Packages: ②A

S135/3 Typical Layout

## • with walls & door.

S135/3 Typical Layout