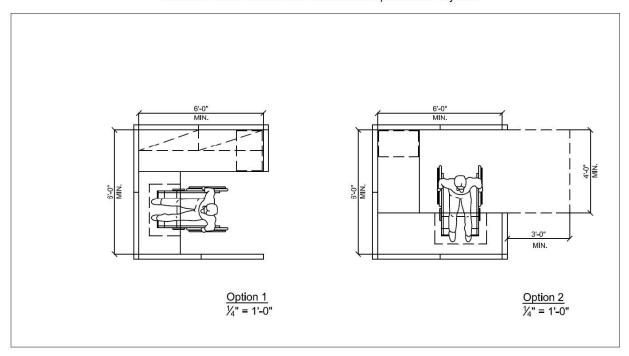

## Workstation - 60 SF (1 Occupant)

• with panels, no door.

**W60 Typical Layout** 

## Workstation - 30 SF & 25 SF (Multi-Occupant Clusters)

• with panels, no door.

**W30 Typical Layout** 

**W25 Typical Layout** 