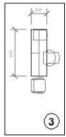

## **Shared Office - 135 SF (2 Occupants)**

#### • with walls & door.

Furniture Packages: 3A

S135/2 Typical Layout

S135/2 Typical Layout