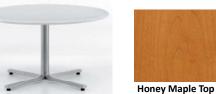

See link to folder of applicable BSD Office Standards: Standards

Laminate: Honey Maple (LM)

Structure: Medium Tone (MT)

**Panel Fabric: Grasscloth Pampas** 

Tack Board: Grasscloth Taro (2108)

Typical Private Office 7A