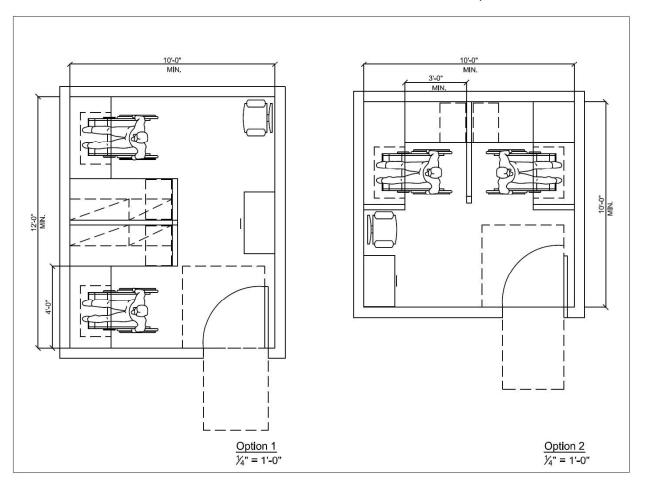

## **Shared Office - 135 SF (4 Occupants)**

Furniture Packages: 1A

S135/4 Typical Layout

### • with walls & door.

S135/4 Typical Layout

## Workstation - 30 SF & 25 SF (Multi-Occupant Clusters)

• with panels, no door.

**W30 Typical Layout** 

**W25 Typical Layout** 