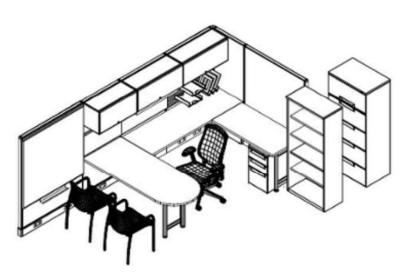

## Private Office - 135 SF (1 Occupant)

Furniture Packages: 6A, 7A

P135 Typical Layout

• with walls & door.

P135 Typical Layout

## **Shared Office - 160 SF (2 Occupants)**

Furniture Packages: 4A

S160/2 Typical Layout

• with walls & door.

S160/2 Typical Layout