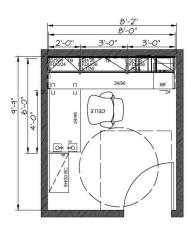

## Private Office - 135 SF (1 Occupant)

Furniture Packages: 6A, 7A

P135 Typical Layout

• with walls & door.

P135 Typical Layout