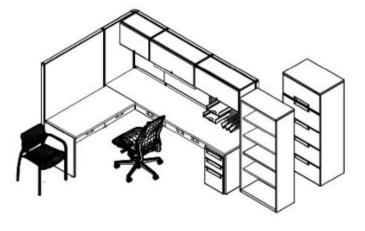

## **Shared Office - 160 SF (2 Occupants)**

Furniture Packages: 4A

S160/2 Typical Layout

• with walls & door.

S160/2 Typical Layout

## **Shared Office - 135 SF (2 Occupants)**

#### • with walls & door.

Furniture Packages: 3A

S135/2 Typical Layout

S135/2 Typical Layout