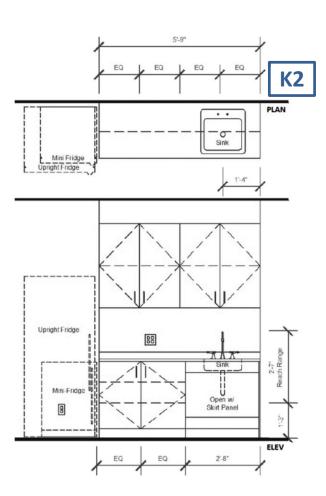

## Kitchenette - ~40-80 SF (Multiple Office Spaces)

• with accessible sink & storage.

- There are (4) standard kitchenette types for BSD projects. They
  are predominantly driven by accessibility requirements for sink
  approach, reach range, and shelf space.
  - K1 -- Width = 4'-8" to 5'-8" (range)
  - K2 -- Width = 5'-9" (min.)
  - K3 -- Width = 9'-3.5" (min.)
  - K4 -- Width = 10'-5" (min.)
  - K4D -- Width = 10'-5" (min.)
- Kitchenette types may be mirrored in plan/elevation to accommodate existing conditions.
- For large kitchenettes serving a high volume of occupants, a grease trap may be located below the accessible reach range within the lower cabinet adjacent to the sink.
- Appliances are not included in the project budget.
- For component specifications see link to folder: **Standards**

## Κ2

- Front-approach sink.
- Fridge to side.
- Width = 5'-9" (min.).
- Upper storage = 11.4 SF (12")
- Lower storage = 11.4 SF (22.5")