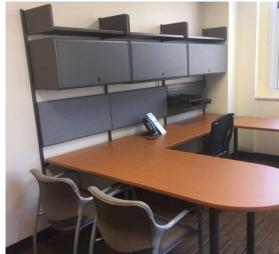

## Private Office - 135 SF (1 Occupant)

Furniture Packages: 6A, 7A

P135 Typical Layout

• with walls & door.

P135 Typical Layout

## **Private Office - 100 SF (1 Occupant)**

• with walls & door.

Furniture Packages: (5)A

P100 Typical Layout

P100 Typical Layout

## **Private Office - 80 SF (1 Occupant)**

• with walls & door.

Furniture Packages: (5) A

P100 Typical Layout

P100 Typical Layout