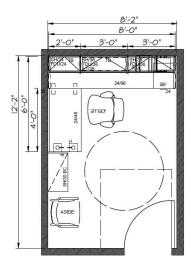

## Workstation - 120 SF (1 Occupant)

• with panels, no door.

Furniture Packages: 6B, 7B

W120 Typical Layout

W120 Typical Layout