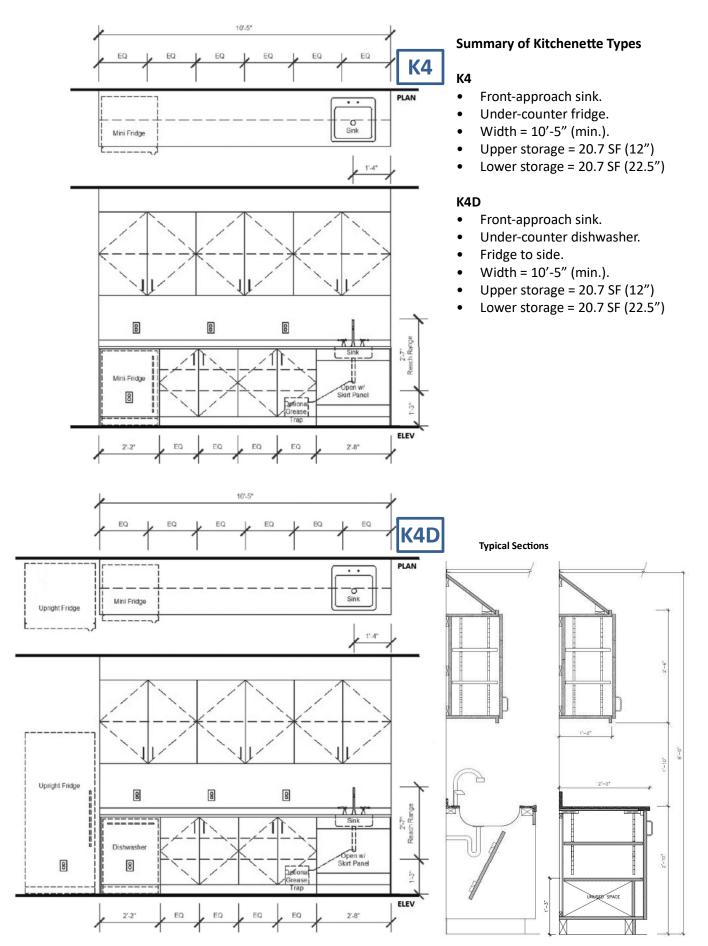

## Kitchenette - ~40-80 SF (Multiple Office Spaces)

• with accessible sink & storage.

- There are (4) standard kitchenette types for BSD projects. They
  are predominantly driven by accessibility requirements for sink
  approach, reach range, and shelf space.
  - K1 -- Width = 4'-8" to 5'-8" (range)
  - K2 -- Width = 5'-9" (min.)
  - K3 -- Width = 9'-3.5" (min.)
  - K4 -- Width = 10'-5" (min.)
  - K4D -- Width = 10'-5" (min.)
- Kitchenette types may be mirrored in plan/elevation to accommodate existing conditions.
- For large kitchenettes serving a high volume of occupants, a grease trap may be located below the accessible reach range within the lower cabinet adjacent to the sink.
- Appliances are not included in the project budget.
- For component specifications see link to folder: **Standards**