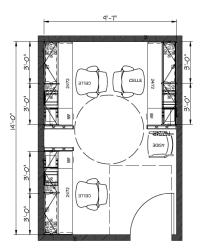

## **Shared Office - 135 SF (2 Occupants)**

#### • with walls & door.

Furniture Packages: 3A

S135/2 Typical Layout

S135/2 Typical Layout