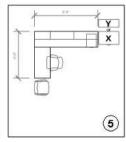

## **Private Office - 100 SF (1 Occupant)**

• with walls & door.

Furniture Packages: (5)A

P100 Typical Layout

P100 Typical Layout

## **Private Office - 80 SF (1 Occupant)**

• with walls & door.

Furniture Packages: (5) A

P100 Typical Layout

P100 Typical Layout

## Package 5A

(Wall Hung)

- 24x96 Worksurface
- 24x48 Worksurface
- (2) FEP Worksurface Support Panels
- (1) H-Leg
- (1) 24"W Half-Height Shelf
- (2) 36"W Half-Height Shelves
- (1) 24"W Flipper Door Unit
- (2) 36"W Flipper Door Units
- 36"W Task Light
- · 36"W Tool Rail with Paper Management