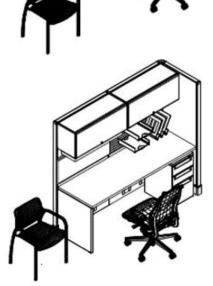

## Workstation - 120 SF (1 Occupant)

• with panels, no door.

Furniture Packages: 6B, 7B

W120 Typical Layout

W120 Typical Layout

## Workstation - 100 SF (1 Occupant)

Furniture Packages: 5B

W100 Typical Layout

W100 Typical Layout

## Workstation - 80 SF (1 Occupants)

Furniture Packages: (5)B

W100 Typical Layout

W100 Typical Layout