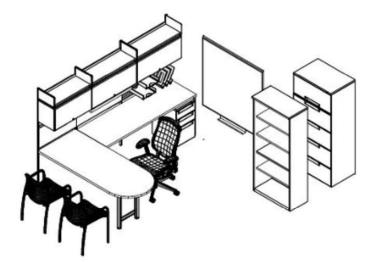

## Private Office - 135 SF (1 Occupant)

Furniture Packages: 6A, 7A

P135 Typical Layout

• with walls & door.

P135 Typical Layout

## **Shared Office - 160 SF (2 Occupants)**

Furniture Packages: 4A

S160/2 Typical Layout

• with walls & door.

S160/2 Typical Layout