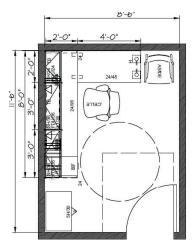

## **Shared Office - 135 SF (2 Occupants)**

#### • with walls & door.

Furniture Packages: 3A

S135/2 Typical Layout

S135/2 Typical Layout