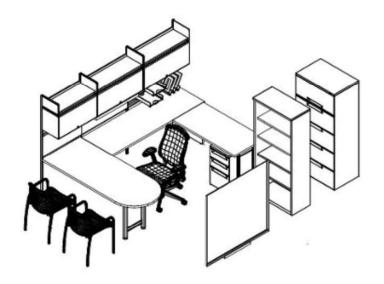

## Private Office - 135 SF (1 Occupant)

Furniture Packages: 6A, 7A

P135 Typical Layout

• with walls & door.

P135 Typical Layout

## **Shared Office - 160 SF (2 Occupants)**

Furniture Packages: 4A

S160/2 Typical Layout

• with walls & door.

S160/2 Typical Layout