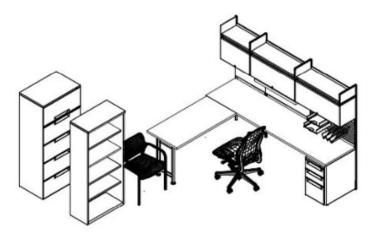

## Private Office - 135 SF (1 Occupant)

Furniture Packages: 6A, 7A

P135 Typical Layout

• with walls & door.

P135 Typical Layout

## **Private Office - 100 SF (1 Occupant)**

• with walls & door.

Furniture Packages: (5)A

P100 Typical Layout

P100 Typical Layout

## **Private Office - 80 SF (1 Occupant)**

• with walls & door.

Furniture Packages: (5) A

P100 Typical Layout

P100 Typical Layout