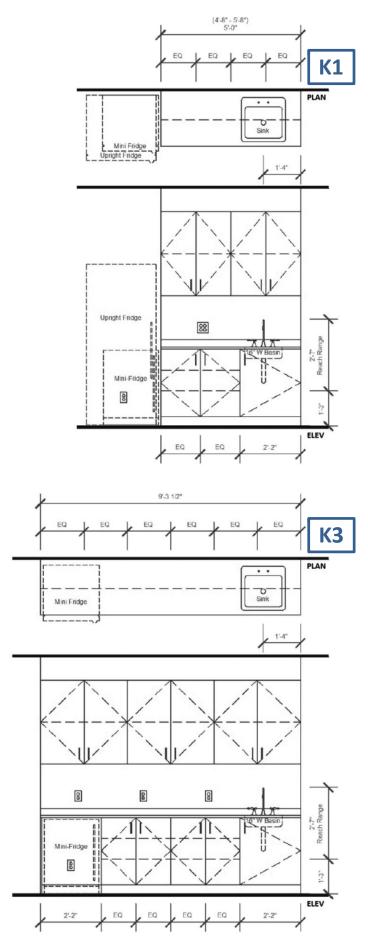

## Kitchenette - ~40-80 SF (Multiple Office Spaces)

• with accessible sink & storage.

- There are (4) standard kitchenette types for BSD projects. They
  are predominantly driven by accessibility requirements for sink
  approach, reach range, and shelf space.
  - K1 -- Width = 4'-8" to 5'-8" (range)
  - K2 -- Width = 5'-9" (min.)
  - K3 -- Width = 9'-3.5" (min.)
  - K4 -- Width = 10'-5" (min.)
  - K4D -- Width = 10'-5" (min.)
- Kitchenette types may be mirrored in plan/elevation to accommodate existing conditions.
- For large kitchenettes serving a high volume of occupants, a grease trap may be located below the accessible reach range within the lower cabinet adjacent to the sink.
- Appliances are not included in the project budget.
- For component specifications see link to folder: **Standards**

## K1

- Side-approach sink.
- Fridge to side.
- Width = 4'-8" to 5'-8" (range).
- Upper storage = 9.3 SF (12")
- Lower storage = 9.3 SF (22.5")

## К3

- Side-approach sink.
- Under-counter fridge.
- Width = 9'-3.5" (min.).
- Upper storage = 18.6 SF (12")
- Lower storage = 18.6 SF (22.5")