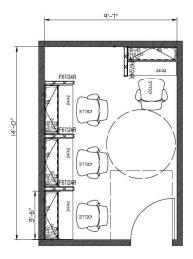

## Kitchenette - ~40-80 SF (Multiple Office Spaces)

• with accessible sink & storage.

- There are (4) standard kitchenette types for BSD projects. They
  are predominantly driven by accessibility requirements for sink
  approach, reach range, and shelf space.
  - K1 -- Width = 4'-8" to 5'-8" (range)
  - K2 -- Width = 5'-9" (min.)
  - K3 -- Width = 9'-3.5" (min.)
  - K4 -- Width = 10'-5" (min.)
  - K4D -- Width = 10'-5" (min.)
- Kitchenette types may be mirrored in plan/elevation to accommodate existing conditions.
- For large kitchenettes serving a high volume of occupants, a grease trap may be located below the accessible reach range within the lower cabinet adjacent to the sink.
- Appliances are not included in the project budget.
- For component specifications see link to folder: **Standards**

## K1

- Side-approach sink.
- Fridge to side.
- Width = 4'-8" to 5'-8" (range).
- Upper storage = 9.3 SF (12")
- Lower storage = 9.3 SF (22.5")

## Κ2

- Front-approach sink.
- Fridge to side.
- Width = 5'-9" (min.).
- Upper storage = 11.4 SF (12")
- Lower storage = 11.4 SF (22.5")

## К3

- Side-approach sink.
- Under-counter fridge.
- Width = 9'-3.5" (min.).
- Upper storage = 18.6 SF (12")
- Lower storage = 18.6 SF (22.5")