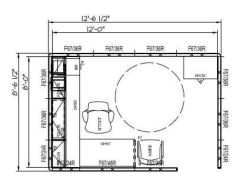

## Kitchenette - ~40-80 SF (Multiple Office Spaces)

• with accessible sink & storage.

- There are (4) standard kitchenette types for BSD projects. They
  are predominantly driven by accessibility requirements for sink
  approach, reach range, and shelf space.
  - K1 -- Width = 4'-8" to 5'-8" (range)
  - K2 -- Width = 5'-9" (min.)
  - K3 -- Width = 9'-3.5" (min.)
  - K4 -- Width = 10'-5" (min.)
  - K4D -- Width = 10'-5" (min.)
- Kitchenette types may be mirrored in plan/elevation to accommodate existing conditions.
- For large kitchenettes serving a high volume of occupants, a grease trap may be located below the accessible reach range within the lower cabinet adjacent to the sink.
- Appliances are not included in the project budget.
- For component specifications see link to folder: **Standards**

## K1

- Side-approach sink.
- Fridge to side.
- Width = 4'-8" to 5'-8" (range).
- Upper storage = 9.3 SF (12")
- Lower storage = 9.3 SF (22.5")

## Κ2

- Front-approach sink.
- Fridge to side.
- Width = 5'-9" (min.).
- Upper storage = 11.4 SF (12")
- Lower storage = 11.4 SF (22.5")

## К3

- Side-approach sink.
- Under-counter fridge.
- Width = 9'-3.5" (min.).
- Upper storage = 18.6 SF (12")
- Lower storage = 18.6 SF (22.5")