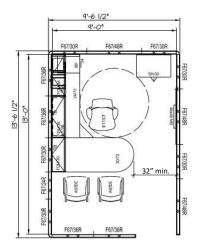

## Kitchenette - ~40-80 SF (Multiple Office Spaces)

• with accessible sink & storage.

- There are (4) standard kitchenette types for BSD projects. They
  are predominantly driven by accessibility requirements for sink
  approach, reach range, and shelf space.
  - K1 -- Width = 4'-8" to 5'-8" (range)
  - K2 -- Width = 5'-9" (min.)
  - K3 -- Width = 9'-3.5" (min.)
  - K4 -- Width = 10'-5" (min.)
  - K4D -- Width = 10'-5" (min.)
- Kitchenette types may be mirrored in plan/elevation to accommodate existing conditions.
- For large kitchenettes serving a high volume of occupants, a grease trap may be located below the accessible reach range within the lower cabinet adjacent to the sink.
- Appliances are not included in the project budget.
- For component specifications see link to folder: **Standards**

## K1

- Side-approach sink.
- Fridge to side.
- Width = 4'-8" to 5'-8" (range).
- Upper storage = 9.3 SF (12")
- Lower storage = 9.3 SF (22.5")

## Κ2

- Front-approach sink.
- Fridge to side.
- Width = 5'-9" (min.).
- Upper storage = 11.4 SF (12")
- Lower storage = 11.4 SF (22.5")

## К3

- Side-approach sink.
- Under-counter fridge.
- Width = 9'-3.5" (min.).
- Upper storage = 18.6 SF (12")
- Lower storage = 18.6 SF (22.5")