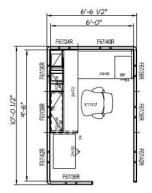

## Workstation - 120 SF (1 Occupant)

• with panels, no door.

Furniture Packages: 6B, 7B

W120 Typical Layout

W120 Typical Layout