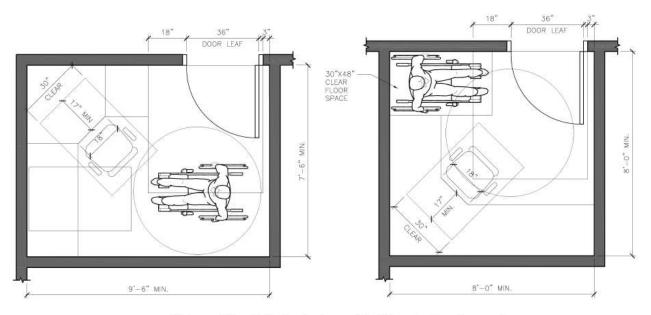

## Printer Station - ~30 SF (Multiple Office Spaces)

• with upper storage & floor copier space.

- Printer stations can accommodate a desktop printer by utilizing a worksurface, as shown.
- A floor printer may be accommodated by having no worksurface.
   However, a floor printer may be furnished with an adjacent worksurface, if space allows.
- Printer stations will have the same laminates, fabrics, and colors as the BSD standard office workstation.

## Kitchenette - ~40-80 SF (Multiple Office Spaces)

• with accessible sink & storage.

- There are (4) standard kitchenette types for BSD projects. They
  are predominantly driven by accessibility requirements for sink
  approach, reach range, and shelf space.
  - K1 -- Width = 4'-8" to 5'-8" (range)
  - K2 -- Width = 5'-9" (min.)
  - K3 -- Width = 9'-3.5" (min.)
  - K4 -- Width = 10'-5" (min.)
  - K4D -- Width = 10'-5" (min.)
- Kitchenette types may be mirrored in plan/elevation to accommodate existing conditions.
- For large kitchenettes serving a high volume of occupants, a grease trap may be located below the accessible reach range within the lower cabinet adjacent to the sink.
- Appliances are not included in the project budget.
- For component specifications see link to folder: **Standards**