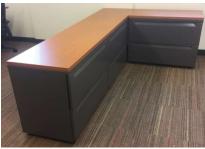

## Private Office - 135 SF (1 Occupant)

Furniture Packages: 6A, 7A

P135 Typical Layout

• with walls & door.

P135 Typical Layout

## **Private Office - 100 SF (1 Occupant)**

• with walls & door.

Furniture Packages: (5)A

P100 Typical Layout

P100 Typical Layout

## **Private Office - 80 SF (1 Occupant)**

• with walls & door.

Furniture Packages: (5) A

P100 Typical Layout

P100 Typical Layout