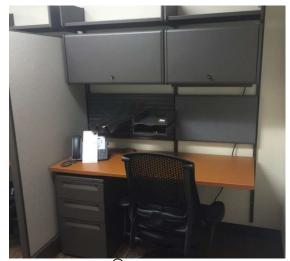

## Private Office - 135 SF (1 Occupant)

Furniture Packages: 6A, 7A

P135 Typical Layout

• with walls & door.

P135 Typical Layout

## **Private Office - 100 SF (1 Occupant)**

• with walls & door.

Furniture Packages: (5)A

P100 Typical Layout

P100 Typical Layout

## **Private Office - 80 SF (1 Occupant)**

• with walls & door.

Furniture Packages: (5) A

P100 Typical Layout

P100 Typical Layout