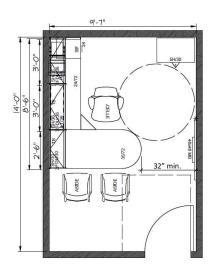

## **Shared Office - 160 SF (2 Occupants)**

Furniture Packages: 4A

S160/2 Typical Layout

• with walls & door.

S160/2 Typical Layout