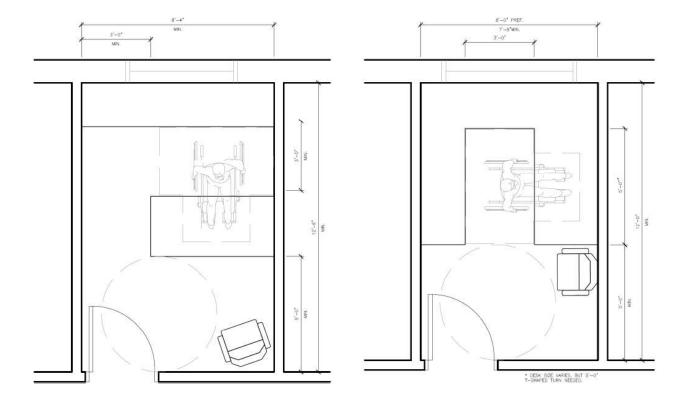

## Kitchenette - ~40-80 SF (Multiple Office Spaces)

• with accessible sink & storage.

- There are (4) standard kitchenette types for BSD projects. They
  are predominantly driven by accessibility requirements for sink
  approach, reach range, and shelf space.
  - K1 -- Width = 4'-8" to 5'-8" (range)
  - K2 -- Width = 5'-9" (min.)
  - K3 -- Width = 9'-3.5" (min.)
  - K4 -- Width = 10'-5" (min.)
  - K4D -- Width = 10'-5" (min.)
- Kitchenette types may be mirrored in plan/elevation to accommodate existing conditions.
- For large kitchenettes serving a high volume of occupants, a grease trap may be located below the accessible reach range within the lower cabinet adjacent to the sink.
- Appliances are not included in the project budget.
- For component specifications see link to folder: **Standards**

## K1

- Side-approach sink.
- Fridge to side.
- Width = 4'-8" to 5'-8" (range).
- Upper storage = 9.3 SF (12")
- Lower storage = 9.3 SF (22.5")

## Κ2

- Front-approach sink.
- Fridge to side.
- Width = 5'-9" (min.).
- Upper storage = 11.4 SF (12")
- Lower storage = 11.4 SF (22.5")

## К3

- Side-approach sink.
- Under-counter fridge.
- Width = 9'-3.5" (min.).
- Upper storage = 18.6 SF (12")
- Lower storage = 18.6 SF (22.5")