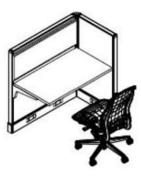

## Workstation - 60 SF (1 Occupant)

• with panels, no door.

**W60 Typical Layout** 