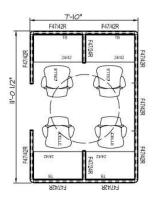

## **Shared Office - 135 SF (3 Occupants)**

Furniture Packages: ②A

S135/3 Typical Layout

## • with walls & door.

S135/3 Typical Layout