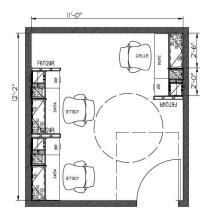

## Workstation - 120 SF (1 Occupant)

• with panels, no door.

Furniture Packages: 6B, 7B

W120 Typical Layout

W120 Typical Layout