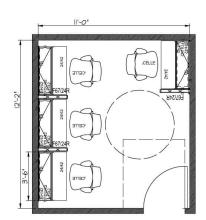

## **Shared Office - 135 SF (4 Occupants)**

Furniture Packages: 1A

S135/4 Typical Layout

### • with walls & door.

S135/4 Typical Layout