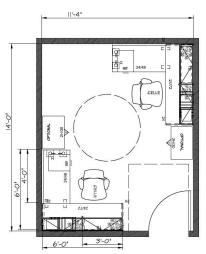

## Workstation - 120 SF (1 Occupant)

• with panels, no door.

Furniture Packages: 6B, 7B

W120 Typical Layout

W120 Typical Layout